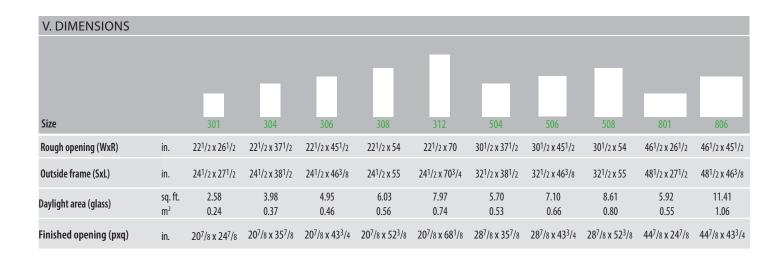

| III. TECHNICAL PARAMETERS                  |                                               |                  |
|--------------------------------------------|-----------------------------------------------|------------------|
| Technical parameters                       | Glazing unit type                             |                  |
|                                            | Unit                                          | G31              |
| U-factor                                   | [BTU/h ft <sup>2</sup> F]                     | 0.41             |
| Ug for glazing unit                        | [BTU/h ft²F]                                  | 0.19             |
| Solar Heat Gain Coefficient                | -                                             | 0.19             |
| Air Leakage                                | [cfm/ft²] @ 1,57<br>psf, tested size<br>24x70 | 0.04             |
| Visible Transmittance                      | -                                             | 0.36             |
| UV protection                              | -                                             | 99.8             |
| Condensation Resistance                    | -                                             | 65               |
| Water Penetration Resistance Test Pressure | [Pa]                                          | 730              |
| Wind load resistance                       |                                               | Class C1/B1      |
| Impact resistance                          |                                               | Class 3 — 450 mm |