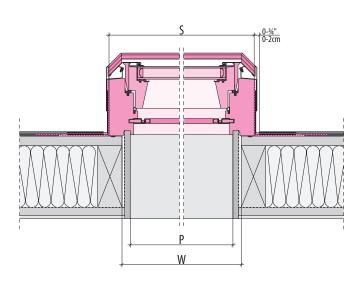

| IV. ADDITIONAL PRODUCTS TO BE USED |                                                                                                                                                                 |  |
|------------------------------------|-----------------------------------------------------------------------------------------------------------------------------------------------------------------|--|
| Flashings                          | - EH - for roof tiles, corrugated metal and standing seam - EL - for shingles and shakes                                                                        |  |
| Ice and Water Guard                | - Fakro Euroband or similar self adhesive underlayment                                                                                                          |  |
| Included mounting accessories      | - Bit PZ2 50mm length - Bit PZ3 50 mm length - Nail 2,5x25mm - Base pin - Countersunk head screw 4x30 A2 RAL 7022 - Countersunk head screw 6x200 galvanized PZ3 |  |
| External accessories               | - SMZ solar awning blind                                                                                                                                        |  |
| Internal accessories               | - SRF blackout blind, SRP light reducing blind                                                                                                                  |  |