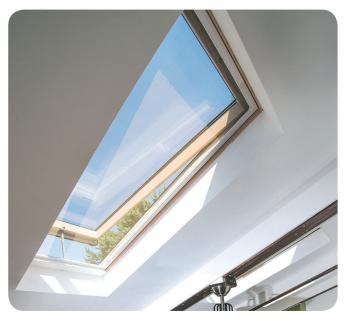

## **Features:**

- suitable for roof pitches between 15-85 degrees low-emission and heat-reflecting double glazed glass warm spacer increases condensation resistance

- perimeter gasket underneath the frame double seals between the frame and the sash
- internal gasket system to collect and drain any condensation water to the outside
- mosquito screen included
- integrated rain sensors
- remote control included
- range of internal and external accessories
- equipped with a Z-wave radio control system, allowing for smart home system integration