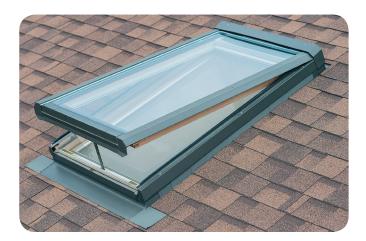

## **Electric Venting Skylight FVE**

| I. APPLICATION |                             |
|----------------|-----------------------------|
| Installation   | required roof pitch 15°-85° |
|                | deck mounted                |

## **Features:**

- suitable for roof pitches between 15-85 degrees low-emission and heat-reflecting double glazed glass warm spacer increases condensation resistance

- perimeter gasket underneath the frame double seals between the frame and the sash
- internal gasket system to collect and drain any condensation water to the outside
- mosquito screen included
- integrated rain sensors
- remote control included
- range of internal and external accessories
- equipped with a Z-wave radio control system, allowing for smart home system integration