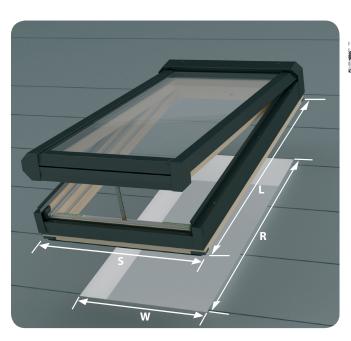

| III. TECHNICAL PARAMETERS                  |                                               |                  |
|--------------------------------------------|-----------------------------------------------|------------------|
| Technical parameters                       | Glazing unit type                             |                  |
|                                            | Unit                                          | G31              |
| U-factor                                   | [BTU/h ft <sup>2</sup> F]                     | 0.41             |
| Ug for glazing unit                        | [BTU/h ft²F]                                  | 0.19             |
| Solar Heat Gain Coefficient                | -                                             | 0.19             |
| Air Leakage                                | [cfm/ft²] @ 1,57<br>psf, tested size<br>24x70 | 0.04             |
| Visible Transmittance                      | -                                             | 0.36             |
| UV protection                              | -                                             | 99.8             |
| Condensation Resistance                    | -                                             | 65               |
| Water Penetration Resistance Test Pressure | [Pa]                                          | 730              |
| Wind load resistance                       |                                               | Class C1/B1      |
| Impact resistance                          |                                               | Class 3 — 450 mm |