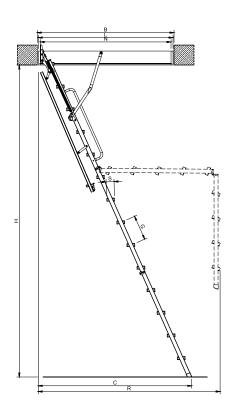

## **VII.DETAILED DIMENSIONS**

|                            |     | П              | П             |               |
|----------------------------|-----|----------------|---------------|---------------|
| LMB                        |     | 22 ½ x 54      | 25 x 54       | 30 x 54       |
| Manufacturer's part number |     | 869263         | 869264        | 869265        |
| Ceiling height             | Н   | 7'91%" – 10'3" |               |               |
| Rough opening              | AxB | 22 ½" x 54"    | 25" x 54"     | 30" x 54"     |
| Outside frame dimensions   | WxL | 22" x 53 ½"    | 24 ½" x 53 ½" | 29 ½" x 53 ½" |
| Internal dimensions        | MxN | 20 ½" x 51 ¾"  | 23" x 51 ¾"   | 28" x 51 ¾"   |
| Projection                 |     | 65 %"          |               |               |
| Landing space              |     | 50 ½"          |               |               |
| Folded ladder height       |     | 9 ½"           |               |               |
| Step length                |     | 13 ¾"          |               |               |
| Step width                 |     | 3 1/8"         |               |               |
| Distance between steps     |     | 91/8"          |               |               |
| Frame height               |     | 5 ½"           |               |               |
| Approx. Weight (lbs)       |     | 69             | 71            | 76            |