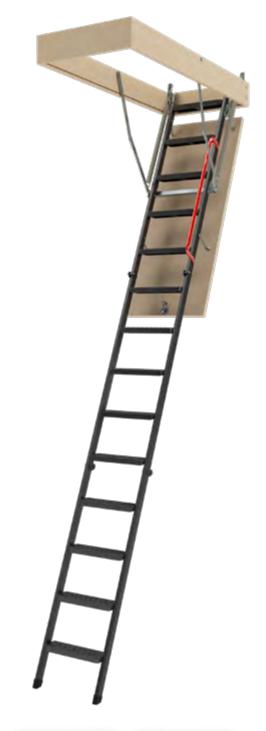

#### I. APPLICATION

The LMB is a basic model of FAKRO attic ladders with a metal ladder. It is ideal for occasion use in areas where the basic insulation is needed. LMB attic ladder is equipped with insulated door with a plastic latch for positionining the hatch in the box, a gasket to reduce air leak and a handrail which assists in climbing up and down the ladder.

| II. STRUCTURE |                      |                                                                                                                                                    |  |  |  |  |
|---------------|----------------------|----------------------------------------------------------------------------------------------------------------------------------------------------|--|--|--|--|
| No.           | Element              | Description                                                                                                                                        |  |  |  |  |
| 1             | Hatch                | Insulated, sandwich type, beige. Thickness: 1". Thermal insulation thickness: ¾". Equipped with plastic latch - opening with use of a control rod. |  |  |  |  |
| 2             | Frame                | Pinewood.<br>Height: 5 ½".<br>Gasket: 1x (installation by Customer).                                                                               |  |  |  |  |
| 3             | Ladder               | Metal.<br>Ladder width: 15".<br>Stringer height: 3 1⁄8".<br>Distance between steps: 9 1⁄8".                                                        |  |  |  |  |
| 4             | Steps                | Metal, equipped with anti-slip profile.<br>Step width: 3 1/6".<br>Step length: 13 3/6".                                                            |  |  |  |  |
| 5             | Standard Accessories | Metal handrail.<br>Rod for opening.<br>Plastic ends.                                                                                               |  |  |  |  |