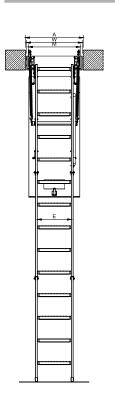

## **VII.DETAILED DIMENSIONS**

|                            |     | П              | П             |               |
|----------------------------|-----|----------------|---------------|---------------|
| LMB                        |     | 22 ½ x 54      | 25 x 54       | 30 x 54       |
| Manufacturer's part number |     | 869263         | 869264        | 869265        |
| Ceiling height             | Н   | 7'91%" – 10'3" |               |               |
| Rough opening              | AxB | 22 ½" x 54"    | 25" x 54"     | 30" x 54"     |
| Outside frame dimensions   | WxL | 22" x 53 ½"    | 24 ½" x 53 ½" | 29 ½" x 53 ½" |
| Internal dimensions        | MxN | 20 ½" x 51 ¾"  | 23" x 51 ¾"   | 28" x 51 ¾"   |
| Projection                 |     | 65 %"          |               |               |
| Landing space              |     | 50 ½"          |               |               |
| Folded ladder height       |     | 9 ½"           |               |               |
| Step length                |     | 13 ¾"          |               |               |
| Step width                 |     | 3 1/8"         |               |               |
| Distance between steps     |     | 91/8"          |               |               |
| Frame height               |     | 5 ½"           |               |               |
| Approx. Weight (lbs)       |     | 69             | 71            | 76            |